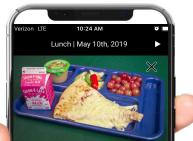

## Say What?!? Nutri-Serve's Menus are

# DIGITAL!

There's an APP

for that!

FOOD MANAGEMENT, INC.

#### **Digital Features:**

Food Images, Ingredients, Allergens & Nutrition Content. And there's more...

You are able to filter menus for certain allergens, translate to other languages, print menus with carbohydrate counts & rate your favorite foods!